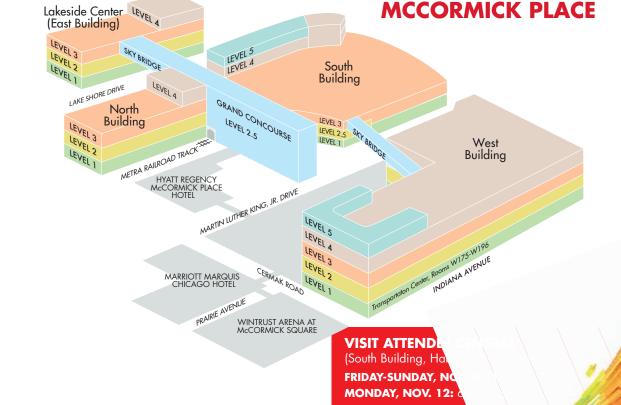

### SHUTTLE ROUTES Gates 1-3 at South Building

Route #1 (Boards at Gate 3): Please allow 15-17 minutes travel time one-way.

Route #2 (Boards at Gate 3): Please allow 20-25 minutes travel time one-way.

Route #3 (Boards at Gate 2): Please allow 20-25 minutes travel time one-way.

Route #4 (Boards at Gate 2): Please allow 15-20 minutes travel time one-way.

Route #5 (Boards at Gate 1): Please allow 12-15 minutes travel time one-way.

Route #6 (Boards at Gate 1): Please allow 20-25 minutes travel time one-way.

Gates 26-27 at North Building

#### Route #7 (Boards at Gate 27): Please allow 20-30 minutes travel time one-way. Route #8 (Boards at Gate 26): Please allow 20-25 minutes travel time one-way.

Route #9 (Boards at Gate 26): Please allow 15-20 minutes travel time one-way.