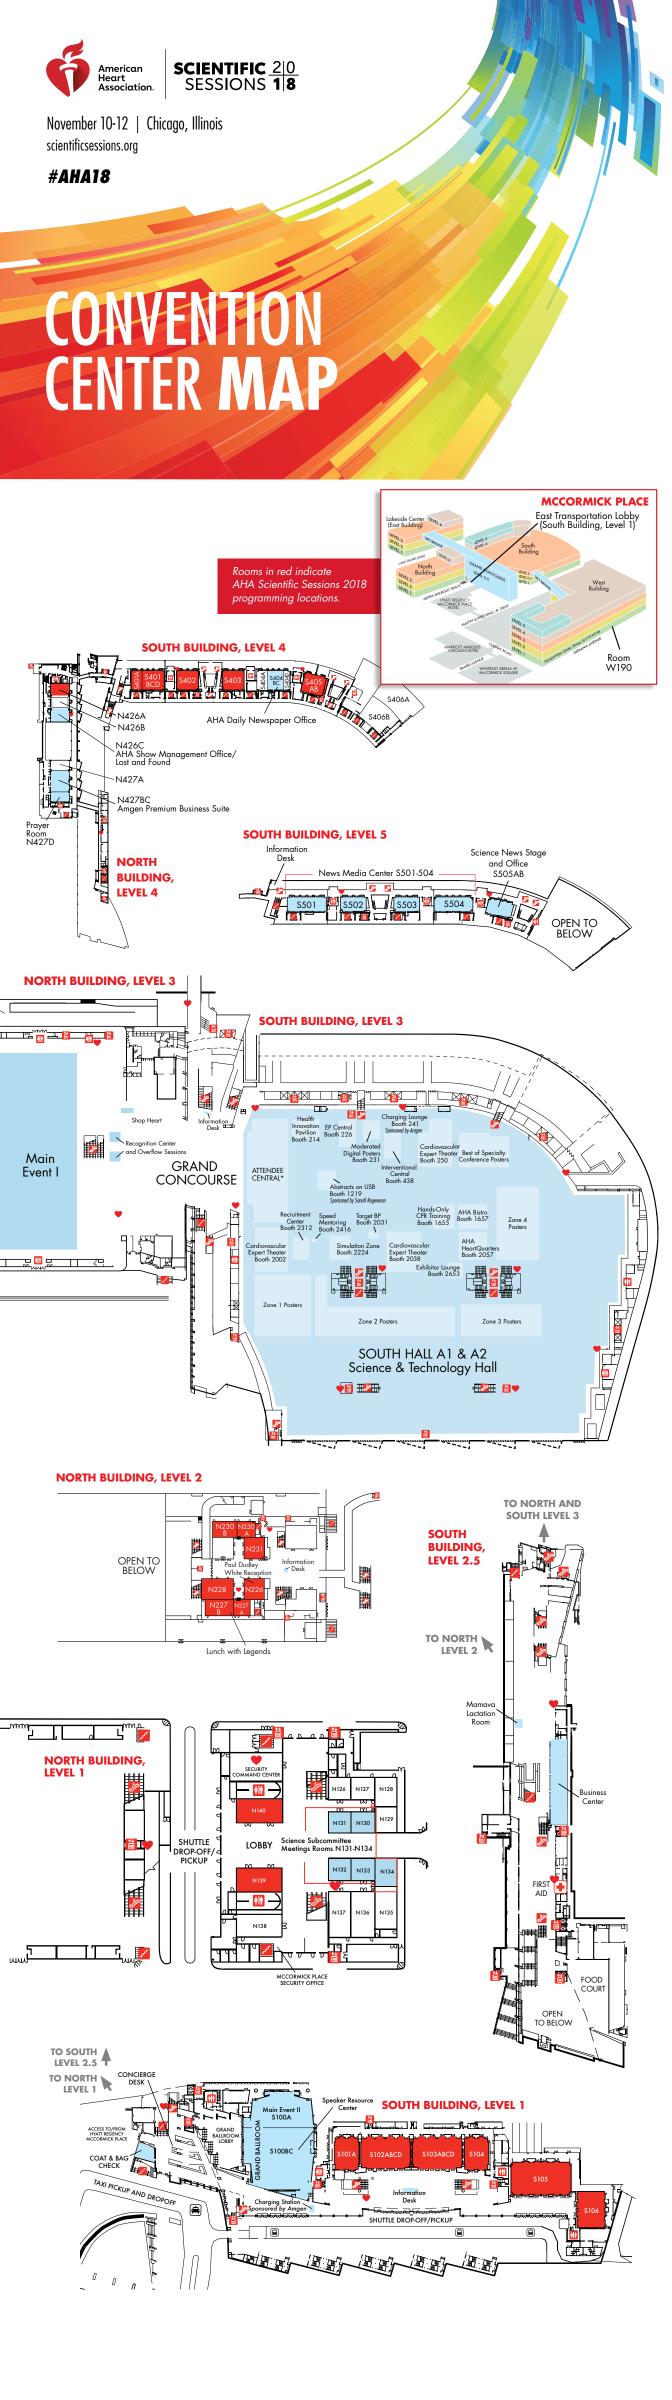

## More can't-miss opportunities

- EP Central
- Interventional Central
- Health Innovation Pavilion
- Simulation Zone
- Complimentary coffee breaks
- Lunch in Cardiovascular Expert Theaters
- AHA HeartQuarters
- Posters integrated throughout the Science & Technology Hall
- Engage with nearly 200 exhibitors
- Hands-Only CPR trainingAHA Bistro
- C !:
- Complimentary professional photos taken
- Charging Lounge

## SCIENCE & TECHNOLOGY HALL HOURS Saturday, Nov. 10: 11 a.m.-5 p.m.

**Sunday, Nov. 11:** 10 a.m.-4:30 p.m.

Monday, Nov. 12: 10 a.m.-3 p.m.

**Monday, 1450.** 12. 10 d.m.-5 p.m.