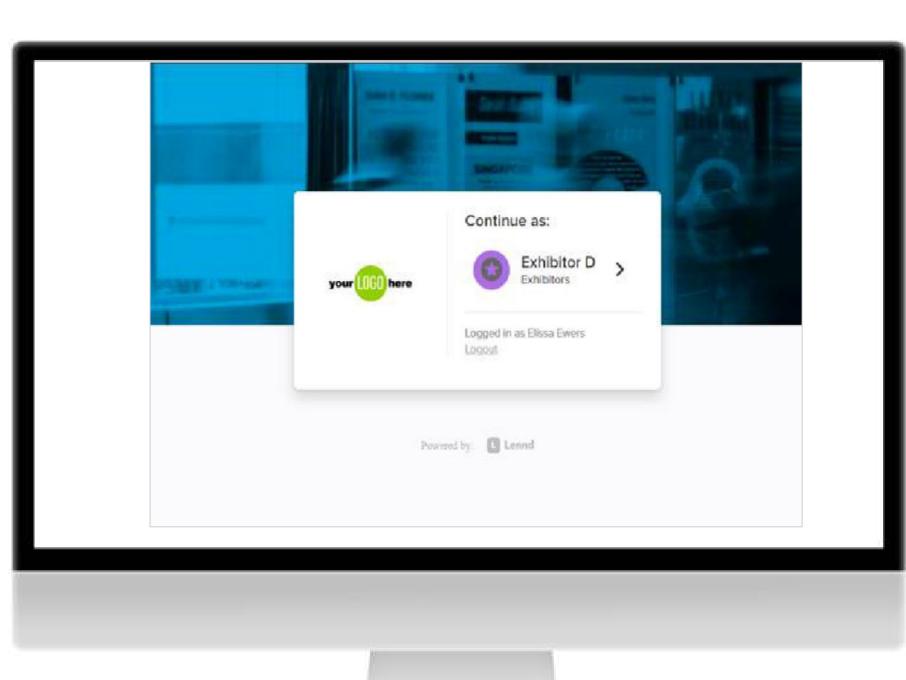

#### STEP 4

The screen will show "Continue as" and the name of your company - click your company name to continue.