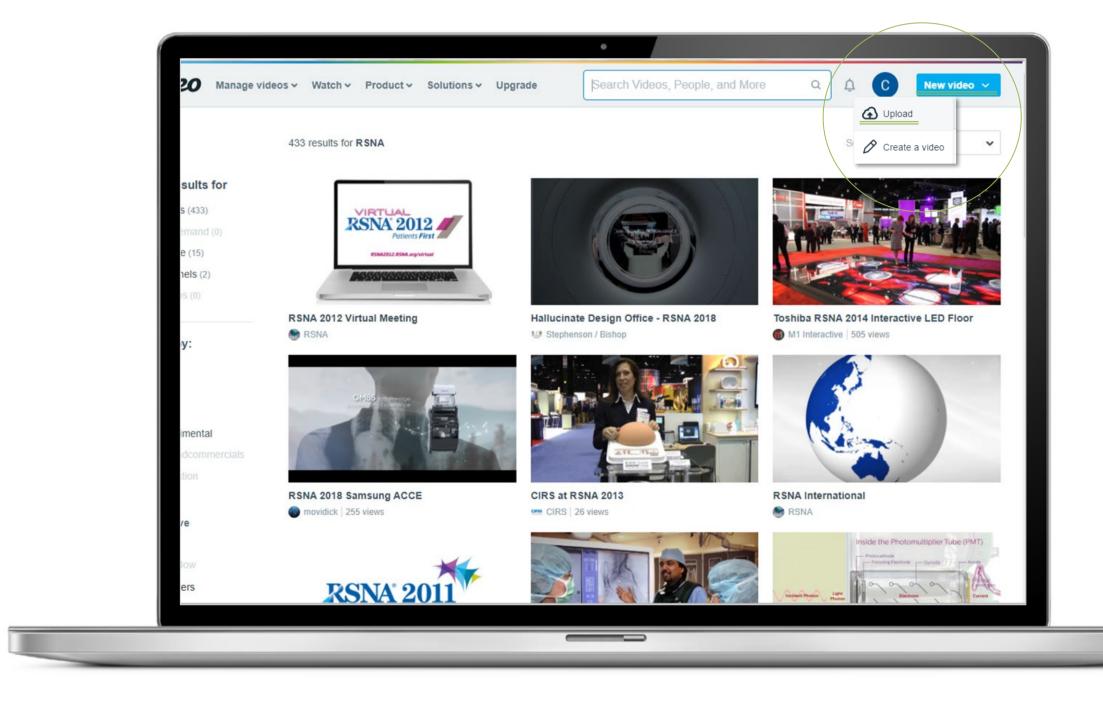

### Uploading a Video to Vimeo

- 1. Navigate to <u>Vimeo</u> in any web browser.
- 2. Make sure you are logged into your account.
  - If you need to create an account, click the "Join" button. You'll then be required to enter a valid email address and create a password.
- 3. Click the blue New video button at the top right of the screen then click "Upload." Once you click the upload link, you will be taken to the upload page.
- 4. Click the "Choose a File to Upload" button and this will launch an upload dialog box. Choose the file that you want to upload and then click on "Select." As soon as you click the button, the video will start to be uploaded straight away.
- 5. While the video uploads, you can enter information like the name and description of your video.
- 6. To access the privacy settings of your video, click "Settings" under your video, then click the "Privacy" tab. Important: make sure your video is set to "Everyone" so it can be viewed on your Exhibitor Detail Page.
- 7. As soon as the video is uploaded, the video will then be processed. You can close this page if you want, and Vimeo will handle the conversion automatically. Vimeo will email you once the conversion has finished.