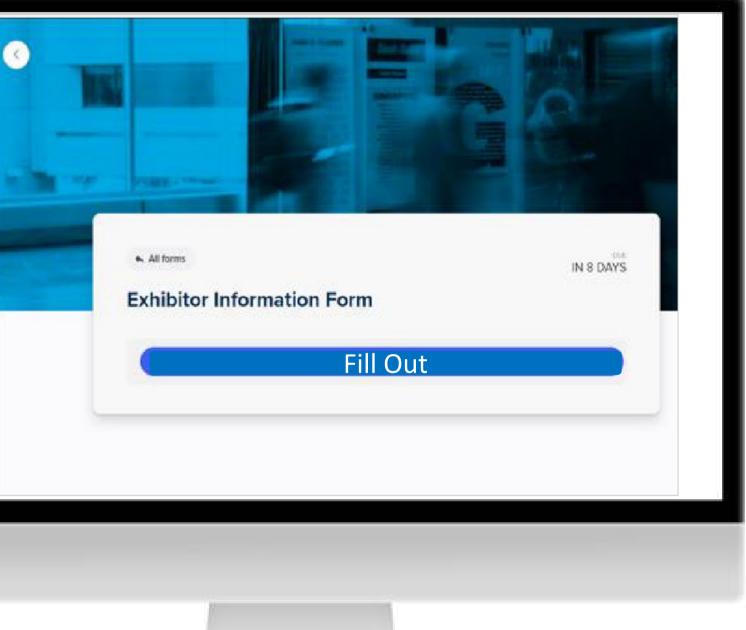

#### STEP 5

The portal homepage will show the list of tasks you have due for your event - click "Exhibitor Information Forum" to submit assets needed for your Exhibitor Detail Page.

|   | Welcome to your Exhibitor Portal Welcome to your ACME Online Conference exhibitor portal We will use this portal to collect any                                                                                                                                                                                              |
|---|------------------------------------------------------------------------------------------------------------------------------------------------------------------------------------------------------------------------------------------------------------------------------------------------------------------------------|
| - | information any road home channels contained point provides provides. Please how your to context any<br>information any road home you to complete point Exhibition provides. Please how your lasts below and<br>append the necessary files. Fysic have any questions your each out to be at access point of control control. |
|   | Tasks Schodulo                                                                                                                                                                                                                                                                                                               |
|   | Boorste, Q, Dardien M Pending Dore                                                                                                                                                                                                                                                                                           |
|   | O's complete                                                                                                                                                                                                                                                                                                                 |
|   | Upcoming                                                                                                                                                                                                                                                                                                                     |
|   | Exhibitor Information Form Open-Decis Edge                                                                                                                                                                                                                                                                                   |
|   |                                                                                                                                                                                                                                                                                                                              |
|   |                                                                                                                                                                                                                                                                                                                              |
|   |                                                                                                                                                                                                                                                                                                                              |

#### STEP 6

Click "Fill Out"