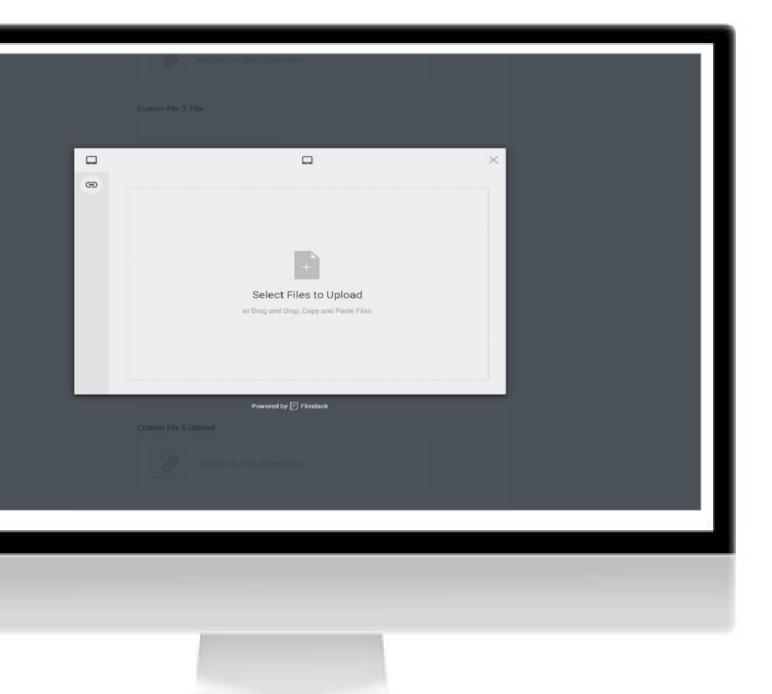

#### STEP 8

You will be able to upload files to the form, including your company logo, hero image, and any content downloads for your Exhibitor Detail Page - as you attach files, specify the file name in the **"Custom File Title"** box.

#### STEP 9

You can either click to upload files or drag files directly from your desktop to upload.

FREEMAN