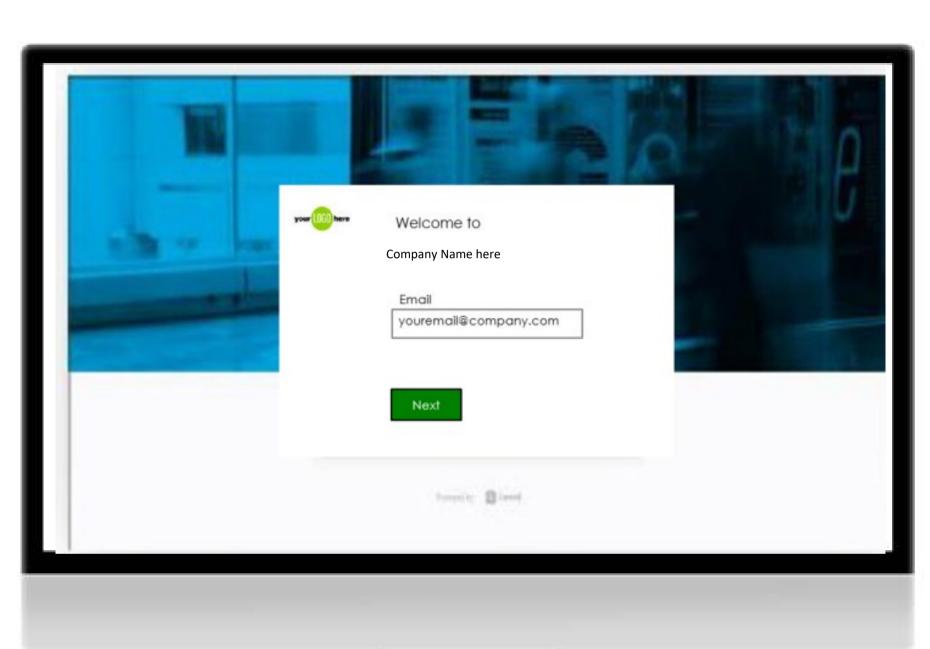

#### STEP 2

When you land on the portal homepage, enter your email address and click "Next"