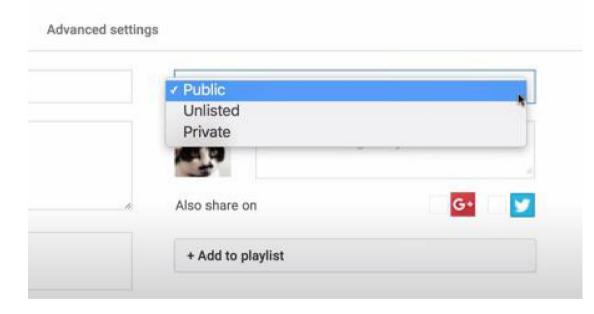

### Uploading a Video to YouTube

- 1. Navigate to <u>YouTube</u> in any web browser.
- 2. Make sure you are logged into your account. If you don't see your account thumbnail in the upper right corner, click "SIGN IN" and enter your Google account information.
  - If you don't have a Google account, click "SIGN IN" then "Create account". You'll then be required to enter a valid email address and create a password.
- 3. Click the Create a video or Post button at the top right of the screen (looks like a video camera) then click "Upload video."
- 4. The video upload page should appear. Under "Select files to upload," click "Public" and choose a level of visibility for your video. Important: make sure your video is set to either "Public" or "Unlisted" so it can be viewed on your Exhibitor Detail Page.
- 5. Click the large arrow to choose the video file, or you can drag the video file onto the page.
- 6. While the video uploads, you can enter information like the name and description of your video.
- 7. Click "Publish" to complete the process (you can publish the video while it's still uploading or wait until the upload is complete). Your video won't appear online unless you click "Publish."

#### YouTube

If you're hosting your video on **YouTube**, make sure your video is set to either **Public** or **Unlisted.** You can choose this setting either as you are uploading your video, or you can change it in the settings of your existing published video.