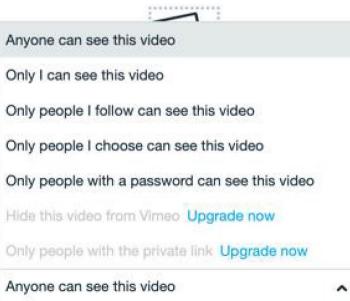

#### Vimeo

If you're hosting your video on Vimeo, make sure your video is set to Anyone Can See This **Video.** You can choose this setting either as you are uploading your video, or you can change it in the settings of your existing published video.

Videos with privacy settings set to Anyone can be seen by anyone and embed privacy set to Anywhere means that anyone can embed your video on an external website.

Please note: if you have a higher tier paid subscription to Vimeo (Pro, Business, or Premium) you'll have a few more options to choose from:

**Only people with the private link** is a semi-private setting that will make your individual video visible only to people who have the link. Your video's credits will be removed, and the video will be removed from any channels or groups. Please note that anyone with access to this link can share it with anyone else.

**Hide this video from Vimeo.com** will make the video unable to be accessed on the Vimeo website (unless you are logged in as yourself), but it still can be embedded on other websites.