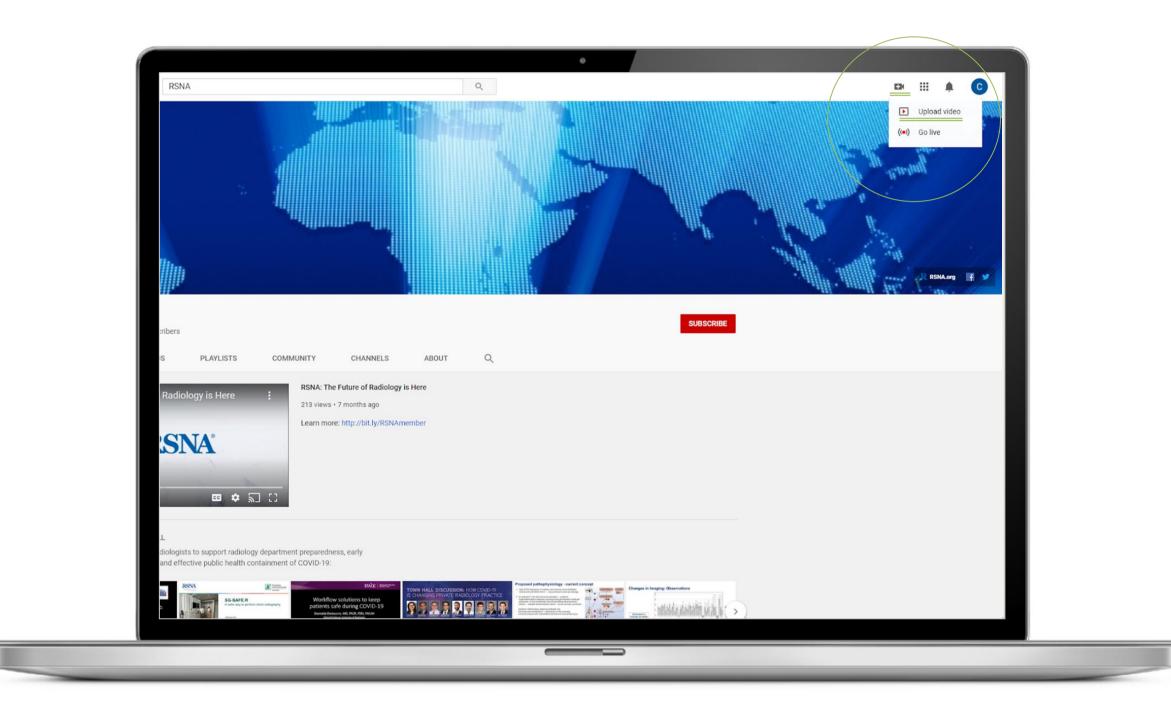

### Uploading a Video to YouTube

- 1. Navigate to <u>YouTube</u> in any web browser.
- 2. Make sure you are logged into your account. If you don't see your account thumbnail in the upper right corner, click "SIGN IN" and enter your Google account information.
  - If you don't have a Google account, click "SIGN IN" then "Create account". You'll then be required to enter a valid email address and create a password.
- 3. Click the Create a video or Post button at the top right of the screen (looks like a video camera) then click "Upload video."
- 4. The video upload page should appear. Under "Select files to upload," click "Public" and choose a level of visibility for your video. Important: make sure your video is set to either "Public" or "Unlisted" so it can be viewed on your Exhibitor Detail Page.
- 5. Click the large arrow to choose the video file, or you can drag the video file onto the page.
- 6. While the video uploads, you can enter information like the name and description of your video.
- 7. Click "Publish" to complete the process (you can publish the video while it's still uploading or wait until the upload is complete). Your video won't appear online unless you click "Publish."