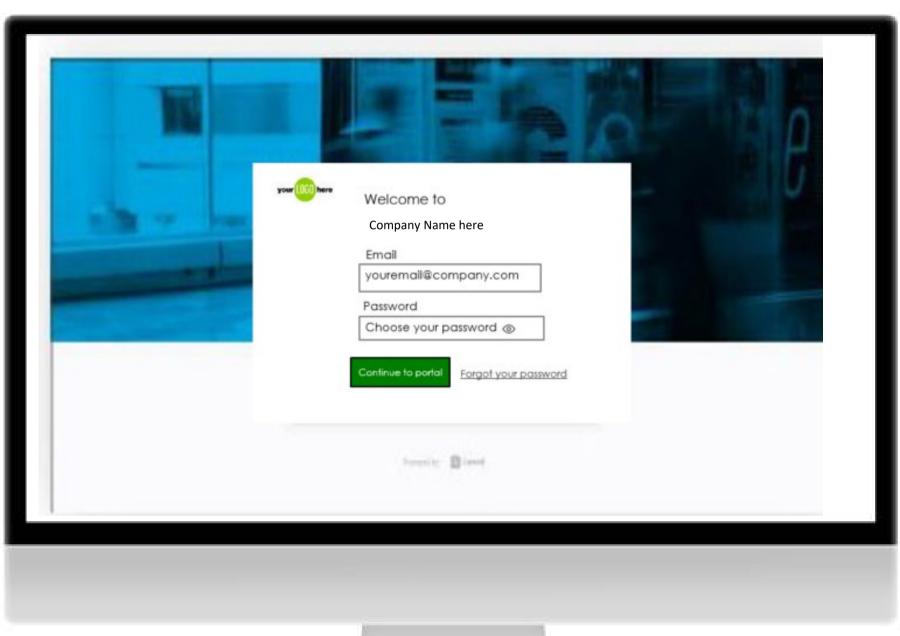

#### STEP 2

When you land on the portal homepage, enter your email address and click "Next"

#### STEP 3

Create your account password and click "Continue to portal"