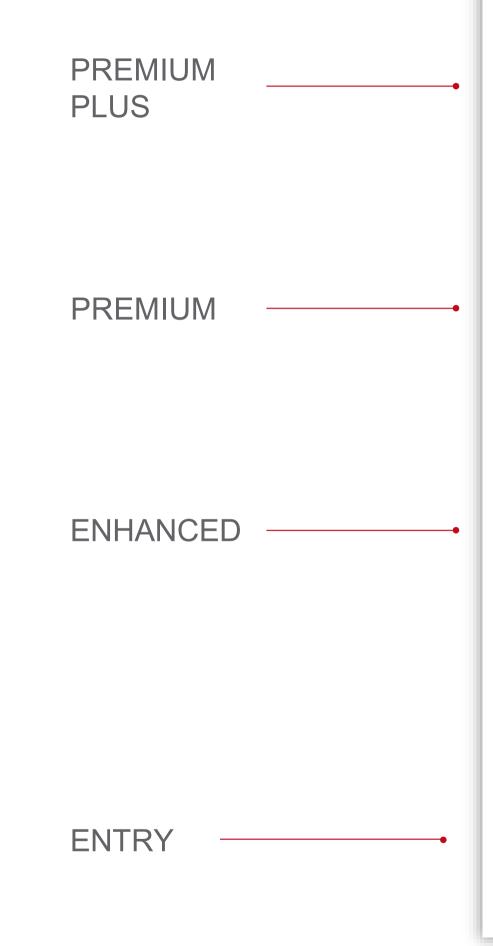

### **Exhibitor Tiers**

# Virtual Exhibit Packages

#### **Premium PLUS** \$45,000

- Company Logo on Exhibitor Main Page •
- Hero Banner on virtual exhibit
- Company Background
- Company Details (Name, Location)
- Company Description (Limit 2,000 characters)
- Company Web Address (Limit 1) •
- External Link to company booth
- Social Media Links •
- Product and Service Categories (unlimited)
- Premium Plus placement in Exhibit Hall
- Company Representatives listed on main Exhibit Page (Limit 3)
- Collateral Upload (Limit 5)
- Video Upload (Limit 5)
- Capability to Schedule Meetings
  - 20 representative each with 20 open invites allowed at one time
- Network with attendees (limits based up on number of company representatives)
  - Schedule 1:1 appointments
  - Host group meetings
  - Live Exhibitor chat (optional)
  - Drop a Business Card Functionality
- Access to metric dashboards during the event
- Virtual metric reports post conference
- Pre-registration list (will exclude contact information)
- Lead information post event •
- 20 Full conference registrations
- Medical affairs booth Entry Level Booth Package

#### **Premium** \$25,000

- Company Logo on Exhibitor Main Page
- Hero Banner on virtual exhibit
- Company Background
- Company Details (Name, Location)
- Company Description (Limit 2,000 characters)
- Company Web Address (Limit 1)
- Social Media Links
- Product and Service Categories (unlimited)
- Premium placement in Exhibit Hall
- Company Representatives listed on main Exhibit Page (Limit 2)
- Collateral Upload (Limit 3)
- Video Upload (Limit 3)
- Capability to Schedule Meetings
  - 15 representative each with 15 open invites allowed at one time
- Network with attendees (limits based up on number of company representatives)
  - Schedule 1:1 appointments
  - Live Exhibitor chat (optional)
  - Drop a Business Card Functionality
- Access to metric dashboards during the event
- Virtual metric reports post conference
- Pre-registration list (will exclude contact information)
- 15 Full conference registrations

## Enhanced

- Company Logo on Exhibitor Main Page
- Company Background
- Company Details (Name, Location)
- Company Description (Limit 2,000 characters)
- Company Web Address (Limit 1)
- Social Media Links
- Product and Service Categories (unlimited)
- Enhanced placement in Exhibit Hall
- Company Representatives listed on main Exhibit Page (Limit 2)
- Collateral Upload (Limit 2)
  - Video Upload (Limit 1)
- Capability to Schedule Meetings
  - 5 representative each with 5 open invites
- Network with attendees (limits based up on number
  - of company representatives)
    - Schedule 1:1 appointments
    - Live Exhibitor chat (optional)
    - Drop a Business Card Functionality
- Virtual metric reports post conference
  - Lead information post event
- 5 Full conference registrations

#### Entry \$3,800

- Company Details (Name, Location)
- Company Description (Limit 2,000 characters)
- Company Web Address (Limit 1)
- Social Media Links
- Product and Service Categories (unlimited)
- Entry Level placement in Exhibit Hall
- Company Representatives listed on main Exhibit Page (Limit 1)
- Collateral Upload (Limit 1)
- Capability to Schedule Meetings
  - 2 representative each with 2 open invites allowed at one time
- · Network with attendees (limits based up on number of company representatives)
  - Schedule 1:1 appointments
  - Live Exhibitor chat (optional)
  - Drop a Business Card Functionality
- Virtual metric reports post conference
- Lead information post event
- Full conference registrations