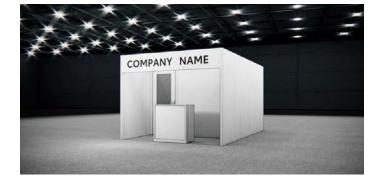

### Package 3: 25' x 20' booth \$20,400

Includes:

- 20'x20' Business Suite with locking doors including a 5'x20' reception area
- Tuxedo Carpet
- Front Counter
- Furniture, Ceiling and Audio Visual upgrade options are available through Freeman
- Turnkey business suite pricing \$27,800